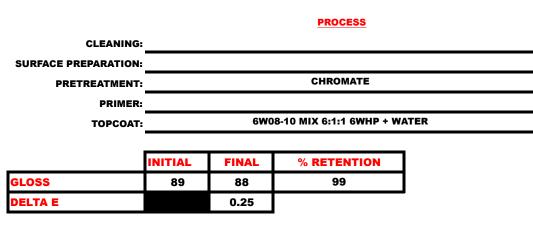

## PRODUCT CODE:

6W08-10 GLOSS WHITE

#### CARDINAL PRODUCTS

6W08-10 WATERBASED 2K ACRYLIC POLYURETHANE GLOSS WHITE

6WHP WATER DISPERSABLE ISOCYANTE